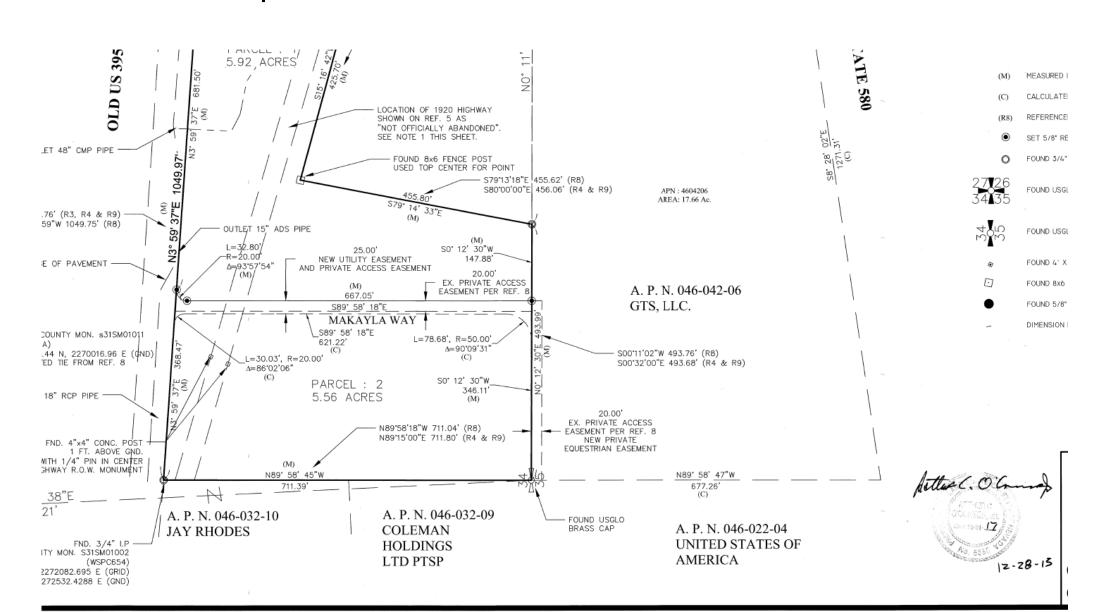

# Plan documents showing Access Easement to APN 046-042-06 from Parcel Map 5207 2015

#### **NOTES**

- I. DEFECTIVE TITLE TO HIGHWAY CONVEYED BY DEED FROM WINTERS TO THE STATE OF NEVADA RECORDED IN BOOK 56 PAGES 83 & 84, WASHOE COUNTY RECORDS. PER REFERENCE 9, ACTUAL TITLE WAS HELD BY VIRGINIA AND GOLD HILL WATER COMPANY. WASHOE COUNTY ASSESSOR ROLLS INDICATE WINTERS DID NOT OWN PROPERTY IN THE SEI/4 OF THE NEI/4 OF SECTION 34. THEREFORE, NO ABANDONMENT IS REQUIRED.
- A.P.N. 046-042-06 NOT BEING PARCELED. THIS PARCEL SHOWN BECAUSE NEW EASEMENT IS BEING CREATED FOR BENEFIT OF A.P.N. 046-032-II, AS SHOWN. OWNER IS SAME AS OWNER OF LAND BEING PARCELED.
- 3. MAKAYLA WAY IS A PRIVATE ACCESS AND UTILITIES (PUBLIC AND PRIVATE) EASEMENT FOR THE BENEFIT OF A.P.N. 046-042-06 AND THE TWO PARCELS BEING CREATED BY THIS MAP, ONLY. MAKAYLA WAY WILL USE THE EXISTING DRIVEWAY ACCESS FROM OLD HIGHWAY 395. USE OF THIS EASEMENT BY A.P.N. 046-042-06 IS LIMITED TO NOT MORE THAN TWO SINGLE FAMILY RESIDENCES. NO COMMERCIAL USE IS ALLOWED. MAINTENANCE OF MAKAYLA WAY SHALL BE THE RESPONSIBILITY OF THE OWNER OF A.P.N. 046-042-06.
- 4. A NON-EXCLUSIVE ACCESS EASEMENT FOR THE BENEFIT OF THE TWO EXISTING SINGLE FAMILY RESIDENCES ON A.P.N. 046-042-12, ONLY, IS HEREBY GRANTED FOR THE EXISTING DRIVEWAY. THIS EASEMENT CONSISTS OF A NON-DESCRIBED TRIANGULAR AREA WITH VERTICES APPROXIMATELY 20 FEET ALONG THE WESTERLY AND NORTHERLY PROPERTY LINES FROM THE NORTHWEST CORNER OF PARCEL I. GRANTING OF THIS EASEMENT SHALL NOT PRECLUDE THE USE OF THIS OLD HIGHWAY 395 ACCESS BY THE OWNERS OF THE PARCEL I CREATED BY THIS MAP.
- ALL NEW UTILITIES SHALL BE UNDERGROUND.