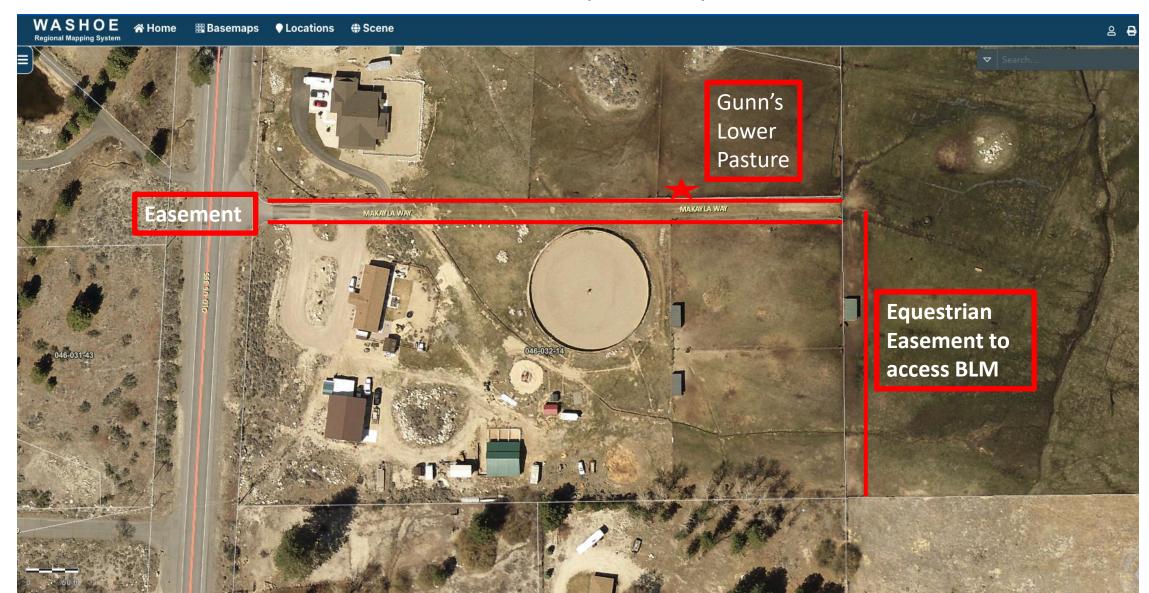

# Access Easement to 3180 Makayla Way 1/31/2024

# Access Easement to 3180 Makayla Way