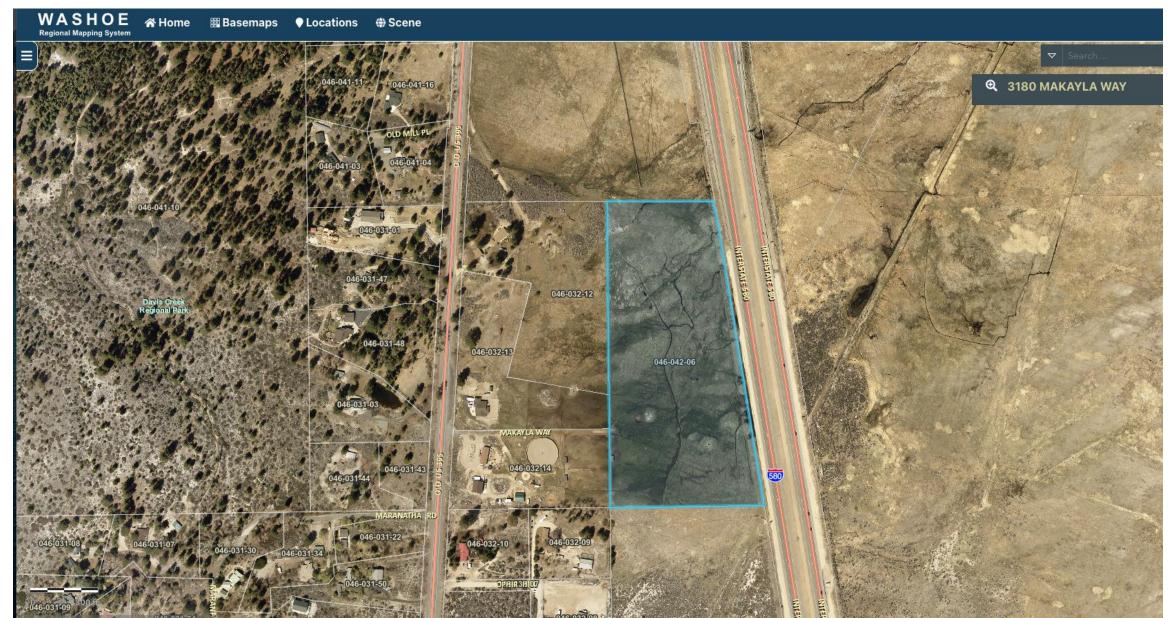

# February 6<sup>th</sup> Planning meeting Easement to 3180 Makayla Way

Jason Strull

3170 Makayla Way

## 3180 Makayla Way Overhead view



### 3180 Makayla Way Overhead view



# Plan documents showing Access Easement to APN 046-042-06 from Parcel Map 5207 2015



# Plan documents showing Access Easement to APN 046-042-06 from Parcel Map 5207 2015

# APN 046-042-06 Currently zoned GR General Rural

- Mr O'Connor Arguing that the parcel is mis-zoned
- From the previous maps, the parcel is "land-locked" remote
- Note 3, doesn't comply with GR zoning
- From Washoe county code 110.106:
  Rural defined as:
  - Remote
  - Significant Open space
  - Suitable for Agriculture/grazing
  - Large lots
  - 1 dwelling/40 acres
- Easement will become overburdened based on original intent

#### **NOTES**

- I. DEFECTIVE TITLE TO HIGHWAY CONVEYED BY DEED FROM WINTERS TO THE STATE OF NEVADA RECORDED IN BOOK 56 PAGES 83 & 84, WASHOE COUNTY RE