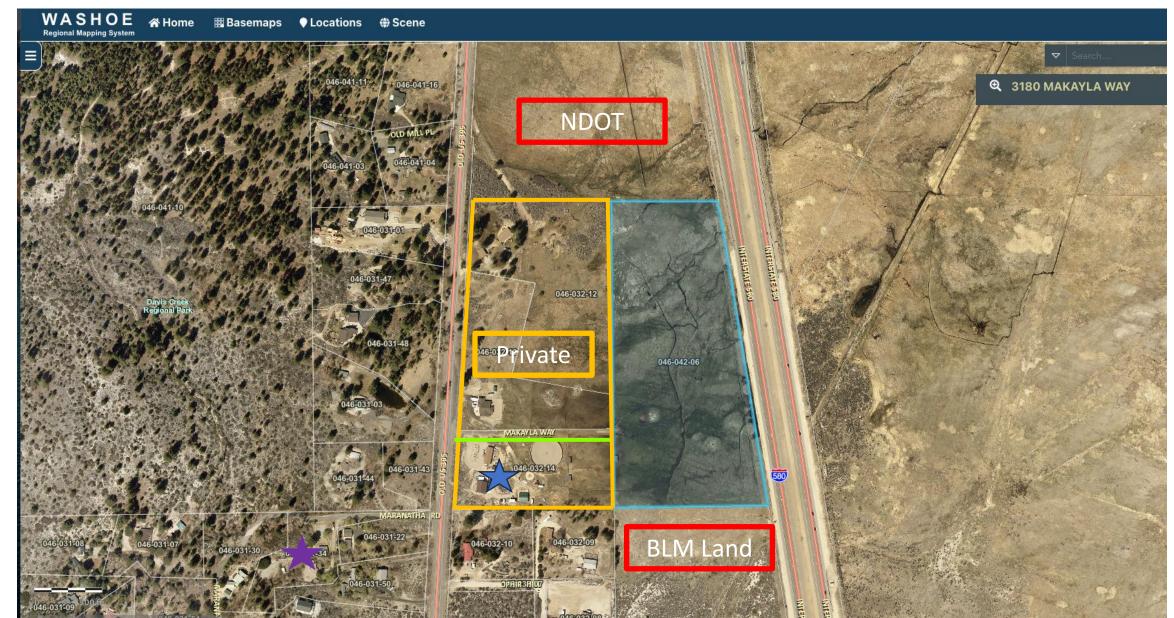

# APN 046-042-06 Currently zoned GR General Rural

- Mr O'Connor Arguing that the parcel is mis-zoned
- From the previous maps, the parcel is "land-locked" remote
- Note 3, doesn't comply with GR zoning
- From Washoe county code 110.106:
  Rural defined as:
  - Remote
  - Significant Open space
  - Suitable for Agriculture/grazing
  - Large lots
  - 1 dwelling/40 acres
- Easement will become overburdened based on original intent

### Access Easement to 3180 Makayla Way Overhead view